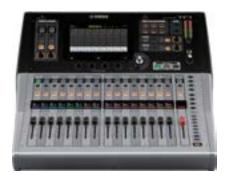

#### TF5 / QL1 / CL1

The mixing console is the heart of any live sound system and Yamaha is a leader in the field. Yamaha TF, QL and CL digital mixers offer allin-one mixing, processing and routing capabilities and unique features tailored to medium-sized venues. Their abundance of audio shaping controls gives sound engineers both creative freedom and absolute precision. In these bundles, each console is matched with complementary speakers and subwoofers to produce inspiring sound throughout your worship space.