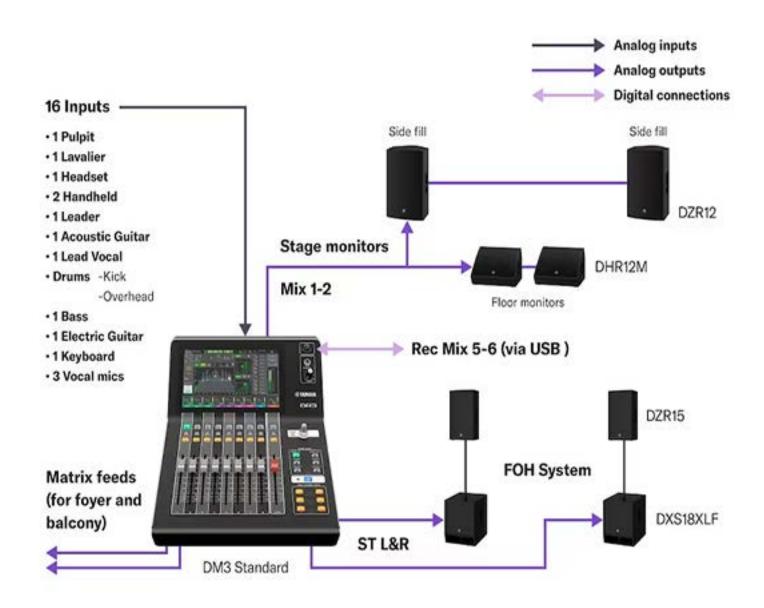

#### <u>DM3</u>

The portable DM3 Standard compact digital mixing console features versatile capabilities that make it perfect for a wide range of applications. The DM3 Standard offers superb sound quality, fast and easy setup and operation, and professional-level features.