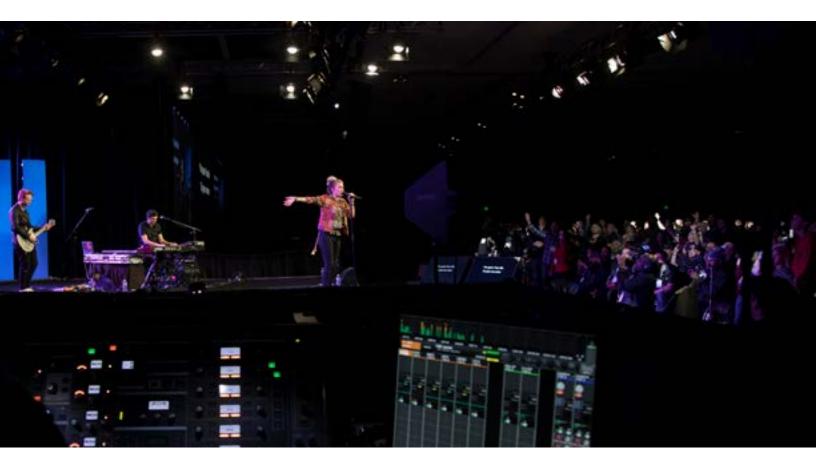

# WORSHIP SOLUTIONS APPLICATION GUIDE

# GETTING STARTED

A few easy facts will help determine the size of the sound system you need.



#### **REVIEW YOUR MINISTRY'S SCOPE**

#### **Portable System Solution**

- $\boldsymbol{\cdot}$  You set up and tear down your system for each service
- Your congregation is 250 people or less
- You have an outdoor, coffee shop, or on-the-go ministry
- Your large ministry holds off-site events

#### **Small System Solution**

- Meeting space measures 500-2,000 square feet
- Your congregation is 250 people or less
- You need a permanently-installed sound system

#### **Medium System Solution**

- Meeting space measures 2,000-5,000 square feet
- Your congregation is 750 people or less
- You need a permanently-installed sound system

#### Large System Solution

- Meeting space measures 5,000 square feet or more
- Your congregation is 750 people or more
- You need a permanently-installed so