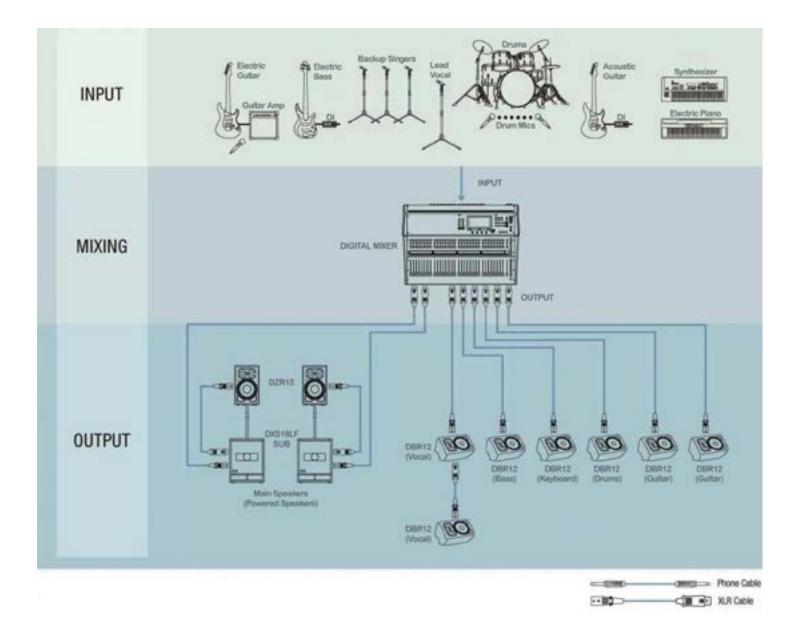

### SYSTEM EXAMPLES

**Digital PA System** 

#### SYSTEM EXAMPLES

**DM3 PA Systems** 