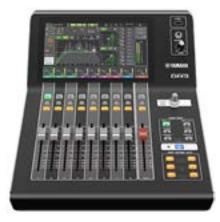

#### <u>DM3</u>

The portable DM3 Standard compact digital mixing console features versatile capabilities that make it perfect for a wide range of applications. The DM3 Standard offers superb sound quality, fast and easy setup and operation, and professional-level features.