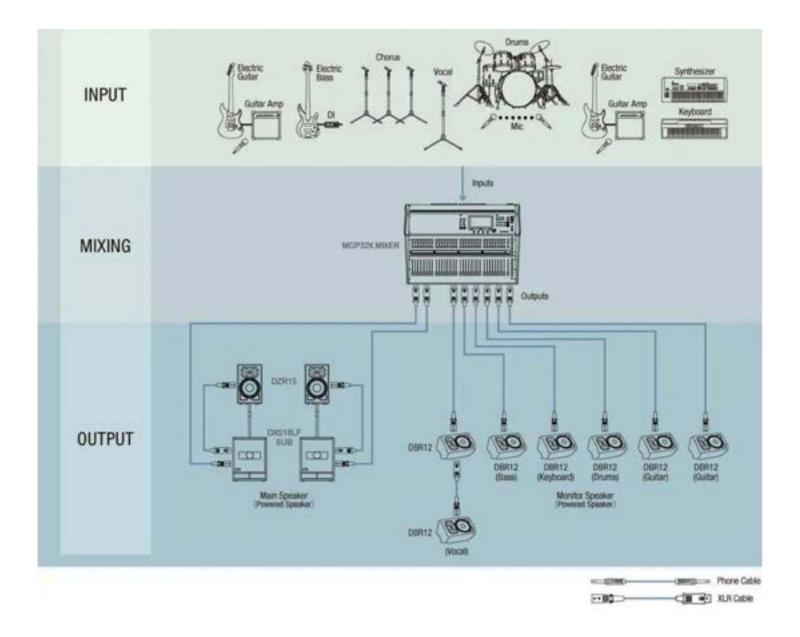

### MGP MEDIUM ANALOG PA SYSTEMS

#### **MGP Series PA System**

#### MGP32X

This system combines a 32-channel analog mixer with Yamaha DZR Series powered speakers and the DXSXLF powered subwoofer. The mixer offers simple, analog-style control of sophisticated functions, making it easy to achieve professional-quality results. The speakers and subwoofer deliver best-in-class SPL performance, sophisticated DSP processing, and unrivaled bass reproduction.