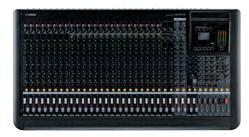

#### MGP32X

This system combines a 32-channel analog mixer with Yamaha DZR Series powered speakers and the DXSXLF powered subwoofer. The mixer offers simple, analog-style control of sophisticated functions, making it easy to achieve professional-quality results. The speakers and subwoofer deliver best-in-class SPL performance, sophisticated DSP processing, and unrivaled bass reproduction.

# RECOMMENDED PASYSTEMS

|                   | MGP32X        |
|-------------------|---------------|
| Audience Size     | ≤750          |
| Powered Mixer     | No            |
| Mixing Channels   | 32            |
| Power Output      | Passive       |
| Powered Speaker   | DZR15         |
| Powered Subwoofer | DXS18XLF      |
| Stage Monitor     | DBR12         |
| Microphone        | Line 6 XD-V55 |