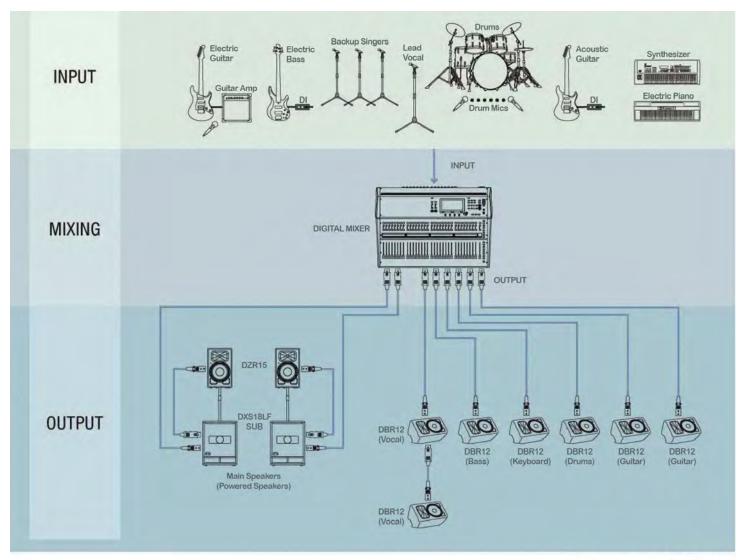

### SYSTEM EXAMPLES

### **Digital PA System**

# RECOMMENDED PASYSTEMS

|                   | TF5           | QL1           | CL1           |
|-------------------|---------------|---------------|---------------|
| Audience Size     | ≤750          | ≤750          | ≤750          |
| Powered Mixer     | No            | No            | No            |
| Mixing Channels   | 32            | 32            | 48            |
| Power Output      | N/A           | N/A           | N/A           |
| Powered Speaker   | DZR15         | DZR15         | DZR15         |
| Powered Subwoofer | DXS18XLF      | DXS18XLF      | DXS18XLF      |
| Stage Monitor     | DBR12         | DBR12         | DBR12         |
| Microphone        | Line 6 XD-V35 | Line 6 XD-V55 | Line 6 XD-V55 |