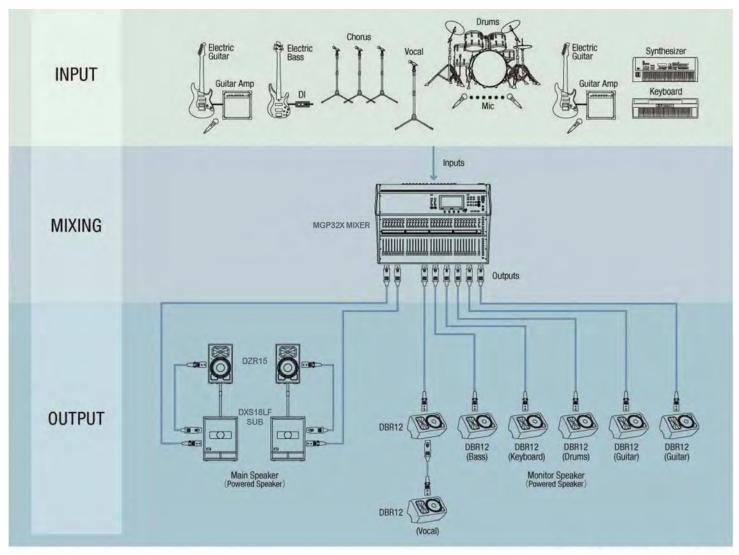

### SYSTEM EXAMPLES

**MGP Series PA System** 

#### MGP32X

This system combines a 32-channel analog mixer with Yamaha DZR Series powered speakers and the DXSXLF powered subwoofer. The mixer offers simple, analog-style control of sophisticated functions, making it easy to achieve professional-quality results. The speakers and subwoofer deliver best-in-class SPL performance, sophisticated DSP processing, and unrivaled bass reproduction.

# RECOMMENDED PASYSTEMS

|                   | MGP32X        |
|-------------------|---------------|
| Audience Size     | ≤750          |
| Powered Mixer     | No            |
| Mixing Channels   | 32            |
| Power Output      | Passive       |
| Powered Speaker   | DZR15         |
| Powered Subwoofer | DXS18XLF      |
| Stage Monitor     | DBR12         |
| Microphone        | Line 6 XD-V55 |