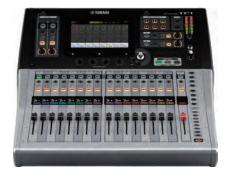

### TF5/QL1/CL1

The mixing console is the heart of any live sound system and Yamaha is a leader in the field. Yamaha TF, QL and CL digital mixers offer all-in-one mixing, processing and routing capabilities and unique features tailored to medium-sized venues. Their abundance of audio shaping controls gives sound engineers both creative freedom and absolute precision. In these bundles, each console is matched with complementary speakers and subwoofers to produce inspiring sound throughout your worship space.

# RECOMMENDED PASYSTEMS

|                   | TF5           | QL1           | CL1           |
|-------------------|---------------|---------------|---------------|
| Audience Size     | ≤750          | ≤750          | ≤750          |
| Powered Mixer     | No            | No            | No            |
| Mixing Channels   | 32            | 32            | 48            |
| Power Output      | N/A           | N/A           | N/A           |
| Powered Speaker   | DZR15         | DZR15         | DZR15         |
| Powered Subwoofer | DXS18XLF      | DXS18XLF      | DXS18XLF      |
| Stage Monitor     | DBR12         | DBR12         | DBR12         |
| Microphone        | Line 6 XD-V35 | Line 6 XD-V55 | Line 6 XD-V55 |