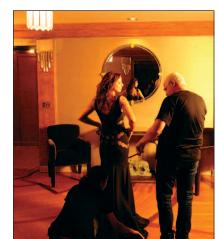

Prior to Sarah's arrival, our piano movers had quite the task at hand. They had to carry a grand piano up two flights of twisting stairs because the service elevator in the 1920s-era building was

"Sarah is one of my favorite artists. She has an unbelievable sense of humor. We knew in advance that we wanted to photograph Sarah with an art deco theme, so we had mapped out the whole look and feel of this shoot. The building couldn't have been a better backdrop. Sarah was more than accommodating, which in the end resulted in some of the most beautiful photos we've ever featured in our magazine."