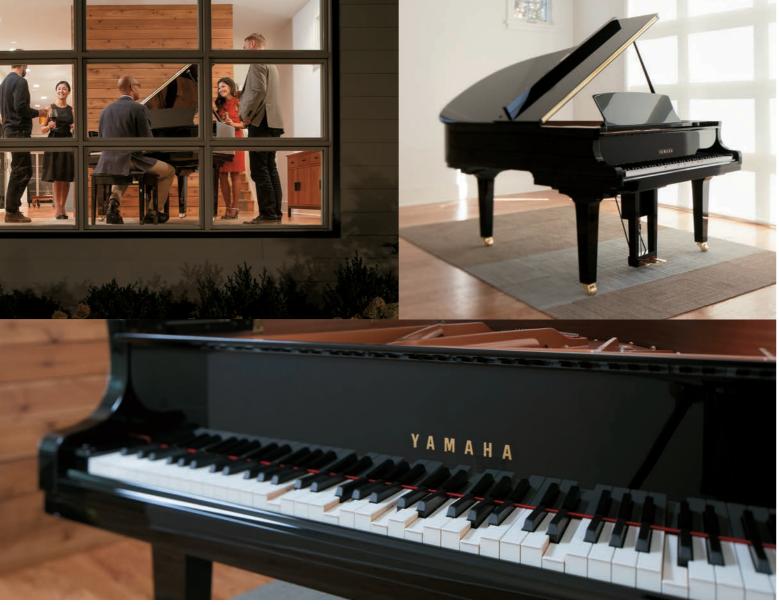

### Sharpening The Cutting-Edge

The Disklavier ENSPIRE PRO is the only instrument with fully integrated high-resoluti recording and playback functionality. Equippe with a cutting-edge optical sensor syster movement of the keys, hammers and pedals, speed of each hammer as it strikes the string, the finest detail of your pedaling, and even the elocity of your key release.