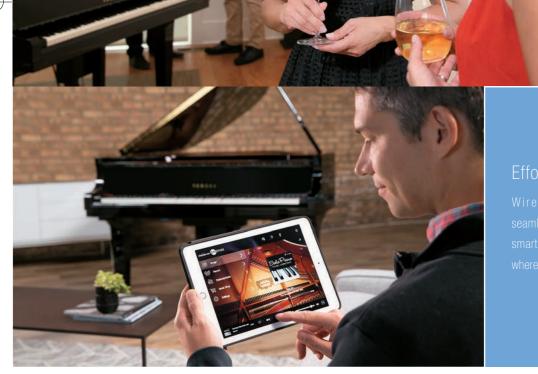

## Thousands of Performances In One Masterpiece

The Disklavier ENSPIRE allows you to revel in whatever music suits your mood or occasion, from classical solo piano or concerto selections to your favorite jazz or pop songs on piano - accompanied by audio and vocals. An easy-to-use and intuitive UI design provides direct access to over 500 built-in songs and over 6,000 performances that can be downloaded directly to the instrument from the Yamaha MusicSoft online store.

The ENSPIRE also offers revolutionary streaming radio and TV services, allowing you to discover and enjoy thousands of piano performances in the comfort of your own home. Yamaha Piano Radio gives you instant access to over 30 channels of 24-hour streaming piano music, while DisklavierTV puts you in the front row of live or on-demand video concerts and performances that play in perfect sync with your plano.\* \*DisklavierTV is currently only available in the United States