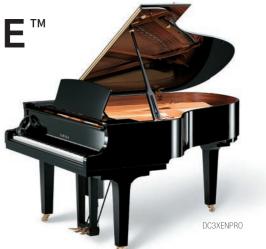

## disklavier <mark>ENSPIRE</mark>™

## Experience A Piano Like No Other

At the heart of every Disklavier is a beautifully crafted Yamaha acoustic piano. Whether you are playing, being treated to a live performance or enjoying the playback of a recorded piece, you can delight in the presence and resonance of a superb sounding acoustic piano. The Disklavier ENSPIRE<sup>TM</sup> truly captures and illustrates the beauty of a piano performance. With just one tap, the keys and pedals of the Disklavier come to life, effortless in their motion, recreating a precise portrayal of the artist's intentions.